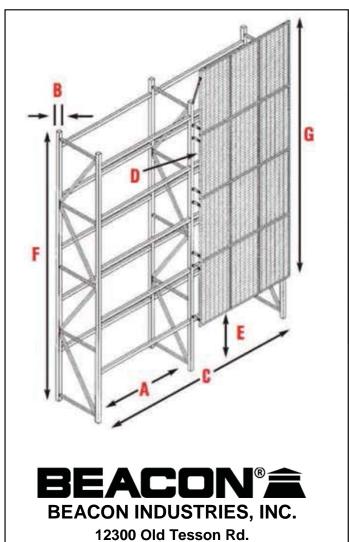

## **SURVEY SHEET**

Complete and return this form to Beacon Industries Inc.

We will evaluate ou need and provide you with more information and a formal quote.

Contact Name:
Address:

| REQUESTED DIMENSIONS |                                                                                 |  |  |
|----------------------|---------------------------------------------------------------------------------|--|--|
| A                    | BEAM WIDTH BETWEEN RACK UPRIGHTS                                                |  |  |
| В                    | UPRIGHT WIDTH                                                                   |  |  |
| C                    | OVERALL NUMBER OF BAYS                                                          |  |  |
| D                    | REQUIRED OFFSET DIMENSION FROM UPRIGHT TO PANEL. (To allow for pallet overhang) |  |  |
| Ε                    | MOUNTING HEIGHT ABOVE FLOOR<br>(If not flush-to-floor)                          |  |  |
| F                    | OVERALL HEIGHT OF RACK UPRIGHTS                                                 |  |  |
| G                    | DESIRED BACKING HEIGHT                                                          |  |  |